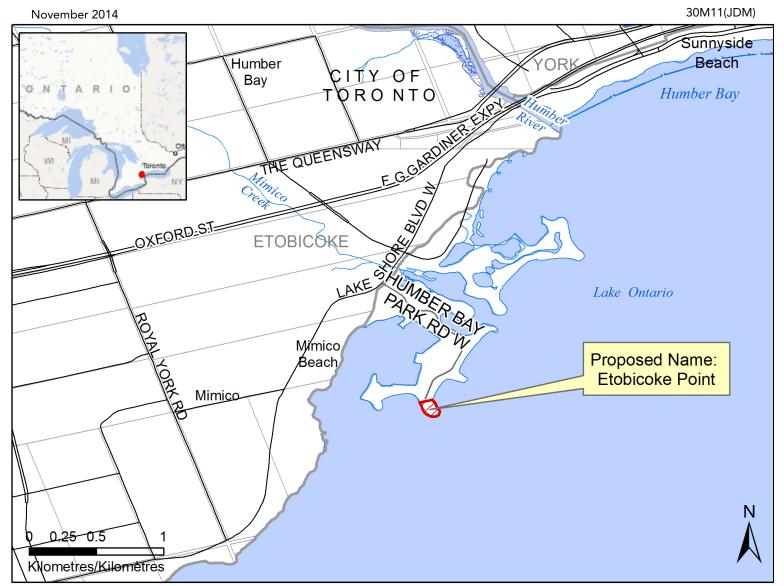

## Geographic Names Questionnaire: Etobicoke Point

Sources: Base Data - LIO Mapper, 2014-11-17; Datum: NAD83. This map should not be relied on as a precise indicator of routes or locations, nor as a guide to navigation. The Ontario Ministry of Natural Resources and Forestry (OMNRF) shall not be liable in any way for the use of, or reliance upon, this map or any information on this map.

MNRF received the following information about the name **Etobicoke Point**:

"The name reflects the history of the communities which surround it. Etobicoke is a First Nation name that has been used for the surrounding area since 1795. Naming this southernmost point on which is a navigational light, will provide an improved navigation reference and emergency services."